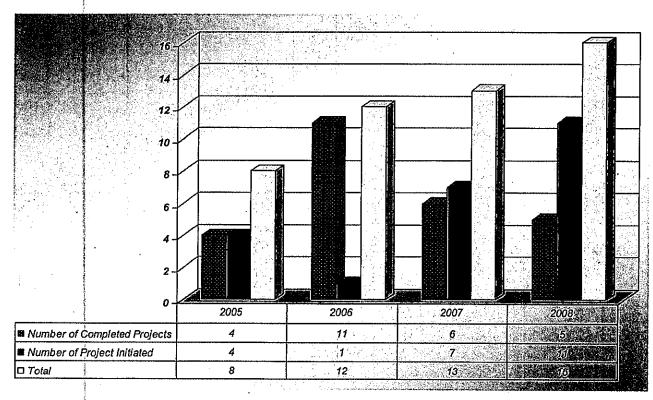

When reviewing the Business Overview attached and available on your website for Policy Planning in comparison to just a few projects I have brought to your attention. I find that the current status of these projects is very disturbing. I hope that Council will direct staff to create a chart, unlike in their Business Overview, with facts such as, what money was approved for capital funding, what did the report stipulate, how much of the money was actually spent on the project versus carried over or transferred to another project & when and why the project has taken this long.

| Year | Amount of \$            | Project for the Policy<br>Planning Department     | Money Used/Actual<br>Money Used                                       | What is status<br>or what was<br>money assigned<br>to? |
|------|-------------------------|---------------------------------------------------|-----------------------------------------------------------------------|--------------------------------------------------------|
| 2007 | \$107,700 and growing   | DP-9004 – Vellore Master<br>Plan Study            | As of 2 years later, Nov,<br>2009 – none of the money<br>was expensed |                                                        |
| 2009 | \$100,000 and growing   | DP-9012-09 Centre Street<br>Corridor Urban Design | ?                                                                     |                                                        |
| 2009 | \$180,000 and growing   | DP-9013-09 Steeles<br>Avenue Corridor OPA 62      | ?                                                                     |                                                        |
| 2004 | \$27,874 and growing    | 9817-04 - Employment<br>Land Needs                | As of 5 years later, Nov<br>2009 – none of the money<br>was expensed  |                                                        |
| 2003 | \$odd – now<br>\$60,000 | 9822-03 - Hwy 7 Policy<br>Study 2003              | As of 6 years later, Nov<br>2009 – none of the money<br>was expensed  |                                                        |
| 2005 | \$29,126 and            | 9823-05 – Future                                  | As of 4 years later, Nov                                              |                                                        |

|      | growing               | Community Planning                    | 2009 – none of the money was expensed  |  |
|------|-----------------------|---------------------------------------|----------------------------------------|--|
| 2007 | \$262,000 and growing | PL-9009-07 – Yonge<br>Street Study    | \$78,127.48 used only of<br>the \$262K |  |
| 2003 | \$145,600 and growing | PL-9014 – NW Quad Jane<br>– Major Mac | \$78,072.22 used of the<br>\$145K      |  |
| 2009 | \$80,000 and growing  | PL-9015-09 – Measuring<br>Env Sustain | ?                                      |  |